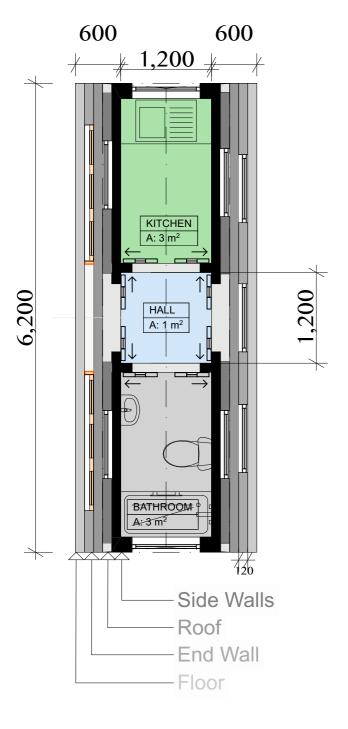

| Floor Plan | Folded |
|------------|--------|
| 00         | 1:50   |

| Floor Plan | Folded Out To Extent |
|------------|----------------------|
| 00         | 1:50                 |

Drawn by: Dominic Whittaker Read by: Vic Cooper