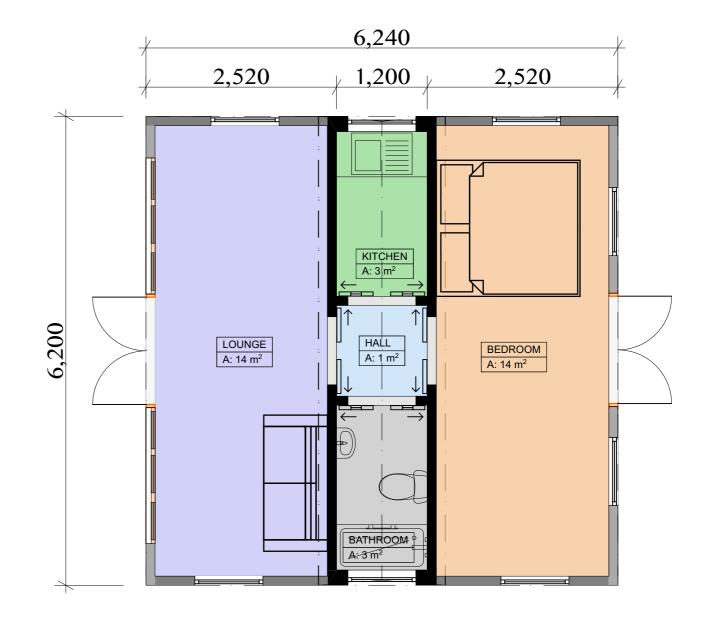

| Floor Plan | Folded |
|------------|--------|
| 00         | 1:50   |

| Floor Plan | Folded Out To Extent |
|------------|----------------------|
| 00         | 1:50                 |

Drawn by: Dominic Whittaker Read by: Vic Cooper