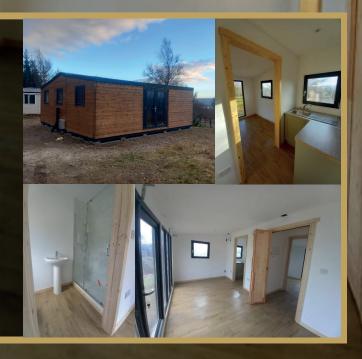

## ORIGAMI LIFE

Delivered complete with Kitchenette and Shower Room these have to be the quickest, simplest and most cost effective purchase you are ever going to make. Regularly maintained they can have a life of many decades. Priced at £68,000 (additions to the Specification will incur extra charges) these make an ideal alternative to the ever increasing cost of standard bricks and mortar.

## So what's included in the price?

A complete structure with double glazing, guttering, full insulation, kitchen, bathroom, internal electrics and plumbing, delivery and assembly.

Eco-friendly with an incredibly low carbon footprint and easily re folded and relocated elsewhere, leaving very little trace these could well be the solution to a greener building programme.