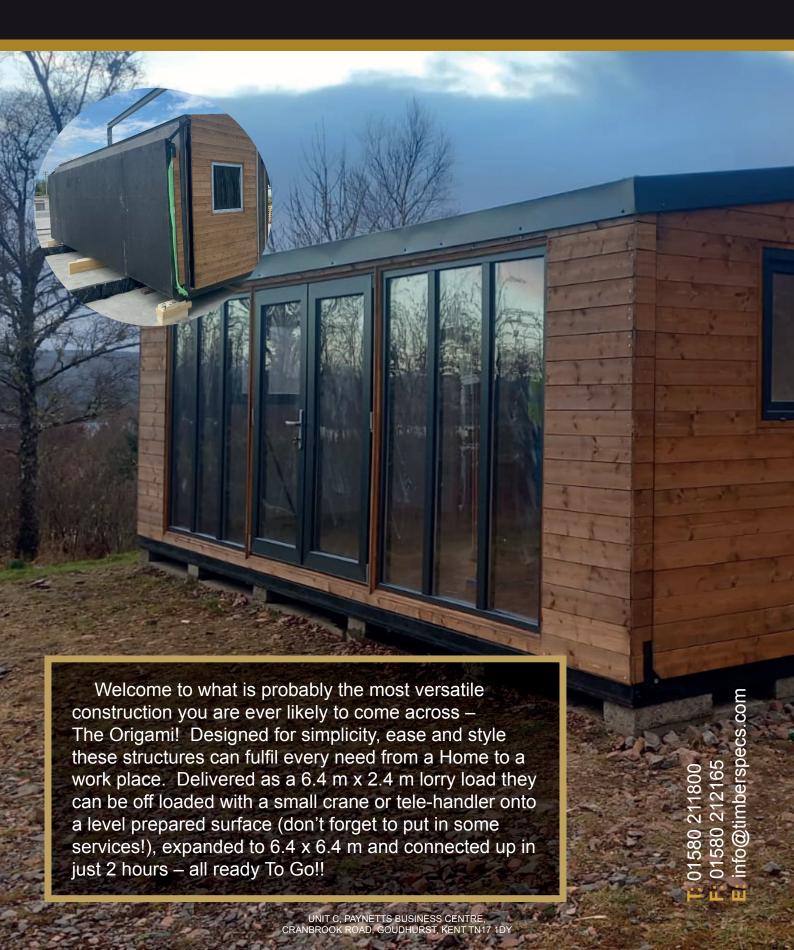

## ORIGAMI LIFE

Delivered complete with Kitchenette and Shower Room these have to be the quickest, simplest and most cost effective purchase you are ever going to make. Regularly maintained they can have a life of many decades. Priced at £68,000 (additions to the Specification will incur extra charges) these make an ideal alternative to the ever increasing cost of standard bricks and mortar.

## So what's included in the price?

A complete structure with double glazing, guttering, full insulation, kitchen, bathroom, internal electrics and plumbing, delivery and assembly.

Eco-friendly with an incredibly low carbon footprint and easily re folded and relocated elsewhere, leaving very little trace these could well be the solution to a greener building programme.