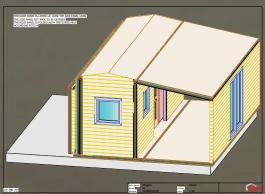

## ORIGAMI LIFE

Delivered complete with Kitchenette and Shower Room these have to be the quickest, simplest and most cost effective purchase you are ever going to make. Regularly maintained they can have a life of many decades. Priced at £68,000 (additions to the Specification will incur extra charges) these make an ideal alternative to the ever increasing cost of standard bricks and mortar.

## So what's included in the price?

A complete structure with double glazing, guttering, full insulation, kitchen, bathroom, internal electrics and plumbing, delivery and assembly.

Eco-friendly with an incredibly low carbon footprint and easily re folded and relocated elsewhere, leaving very little trace these could well be the solution to a greener building programme.