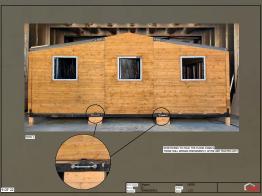

## ORIGAMI LIFE

Delivered complete with Kitchenette and Shower Room these have to be the quickest, simplest and most cost effective purchase you are ever going to make. Regularly maintained they can have a life of many decades. Priced at £68,000 (additions to the Specification will incur extra charges) these make an ideal alternative to the ever increasing cost of standard bricks and mortar.

## So what's included in the price?

A complete structure with double glazing, guttering, full insulation, kitchen, bathroom, internal electrics and plumbing, delivery and assembly.

Eco-friendly with an incredibly low carbon footprint and easily re folded and relocated elsewhere, leaving very little trace these could well be the solution to a greener building programme.